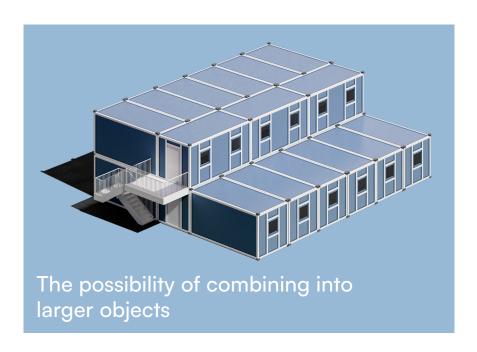

## Blast resistant building BRB 12 PSI/200MS

 temporary structure serving to protect people in an explosive environment

mobile/quick installation

12 PSI/200ms/medium response

the possibility of assembling into larger objects