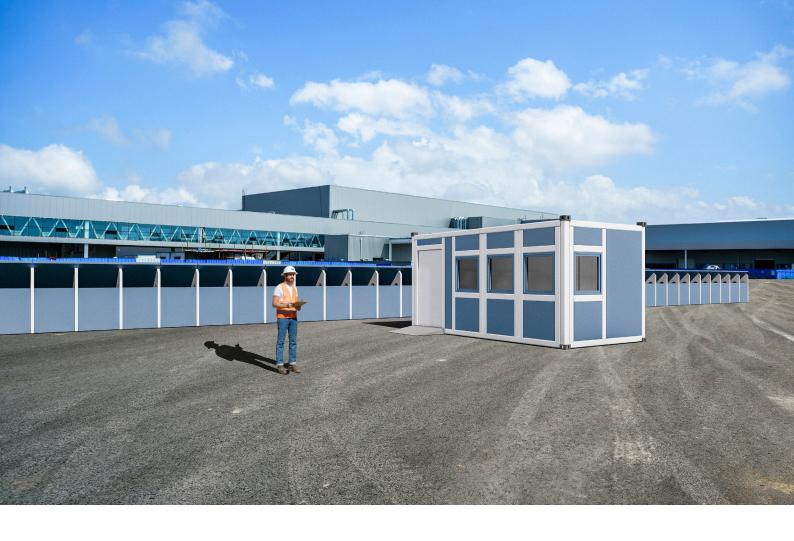

## Blast resistant building BRB 12 PSI/200MS

 temporary structure serving to protect people in an explosive environment

mobile/quick installation

12 PSI/200ms/medium response

the possibility of assembling into larger objects

# Blast resistant building BRB 12 PSI/200MS

## Durability

Resistant to an explosion equivalent to 50 kg of TNT/10 m distance. Fire resistance of 60 min.